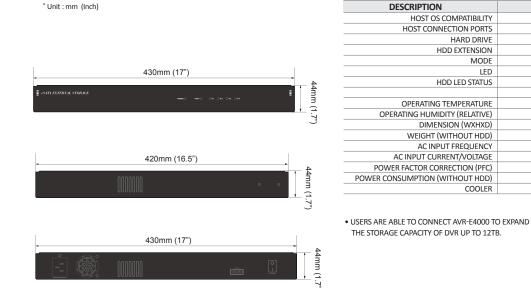

## SPECIFICATION

| DESCRIPTION                     |                                                            |
|---------------------------------|------------------------------------------------------------|
| HOST OS COMPATIBILITY           | LINUX, WINDOWS 2000 / XP / 2003 / VISTA                    |
| HOST CONNECTION PORTS           | ESATA 3.0GBPS X 1                                          |
| HARD DRIVE                      | 3.5" SATA I OR SATA II HDD (AUTO NEGOTIATION)              |
| HDD EXTENSION                   | UP TO 4HDDS                                                |
| MODE                            | DISK ARRAY MODE                                            |
| LED                             | POWER LED X 1, HOST LINK LED X 1, HDD LED X 4              |
| HDD LED STATUS                  | LED ON : COMMUNICATION WITH THE HOST(LINKED)               |
|                                 | / LED BLINK : DATA ACTIVATION                              |
| OPERATING TEMPERATURE           | 0°C TO 45°C                                                |
| OPERATING HUMIDITY (RELATIVE)   | 5%~95%                                                     |
| DIMENSION (WXHXD)               | 430mm x 44mm x 420mm / 16.93 inch x 1.73 inch x 16.54 inch |
| WEIGHT (WITHOUT HDD)            | 5.3kg                                                      |
| AC INPUT FREQUENCY              | 50 ~ 60Hz                                                  |
| AC INPUT CURRENT/VOLTAGE        | 4A / 2A AT 100 ~ 240 VAC (FREE VOLTAGE)                    |
| POWER FACTOR CORRECTION (PFC)   | 90% AT FULL LOAD                                           |
| POWER CONSUMPTION (WITHOUT HDD) | 7.2W                                                       |
| COOLER                          | 75mm BLOWER FAN x 1                                        |
|                                 |                                                            |