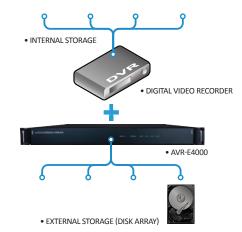

## AVR-E4000 MAXIMUM EXTERNAL STORAGE EXTENSION

DIMENSION

## FUNCTION

- 1U 19" RACKMOUNT CHASSIS
- SERIAL ATA II(3.0Gbs) INTERFACE ENCLOSURE
- SUPPORT UP TO 4 SERIAL ATA I, II HDDS
- ACCOMMODATE HDDS FOR MASSIVE DATA STORAGES
- HI LEVEL OF FLEXIBILITY
  - SUPPORT MULTIPLE MOTHERBOARDS, SATA HBA COMPATIBILITY
  - ACCOMMODATING WIDE RANGE OF HDD PRODUCTS
- EASY OF USE
  - EASY TO USE WITHOUT AN ADDITIONAL SETTINGS
  - SUPPORT PLUG & PLAY
- MINIMUM CPU USAGE
- DESIGNED FOR HIGH CAPACITY EXPANSION
- DATA STORAGE APPLICATIONS
- DISK ARRAY